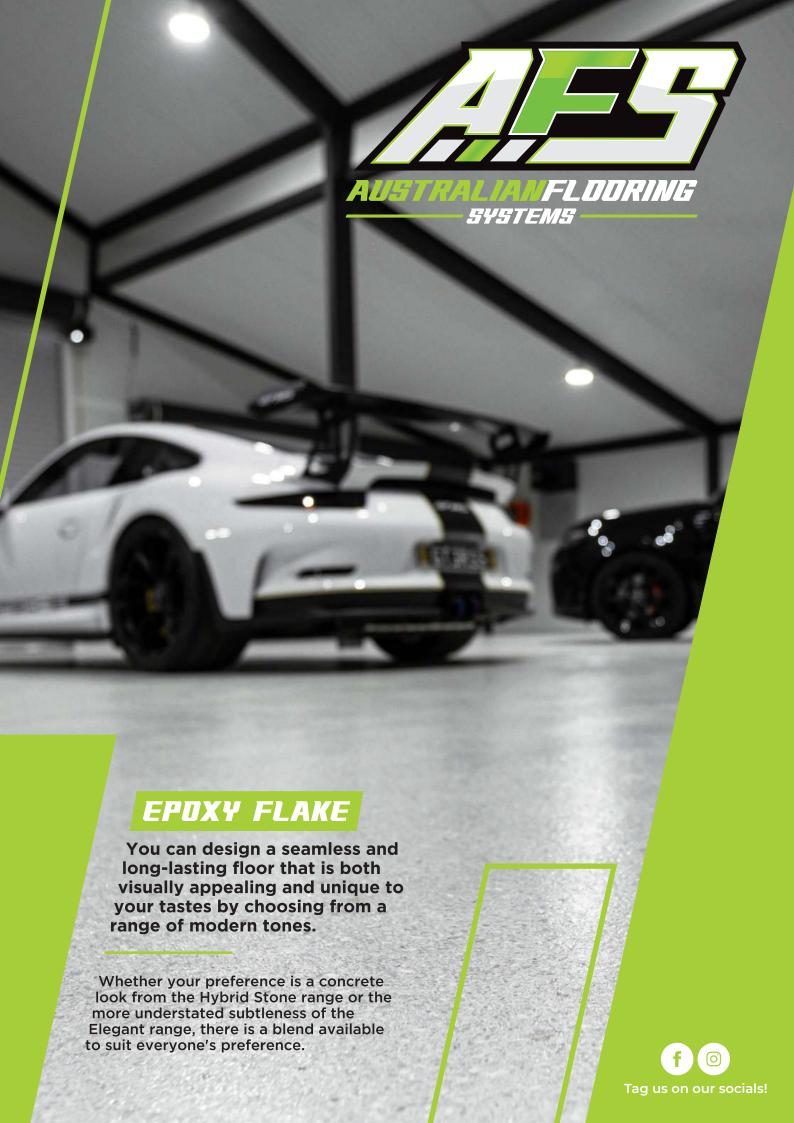

## HYBRID STONE RANGE

Granite Stone Flake is a unique and modern type of flake that mimics the look of polished concrete flooring. AFS Hybrid Stone is an excellent choice for those who desire the natural beauty of stone flooring without the associated expenses.